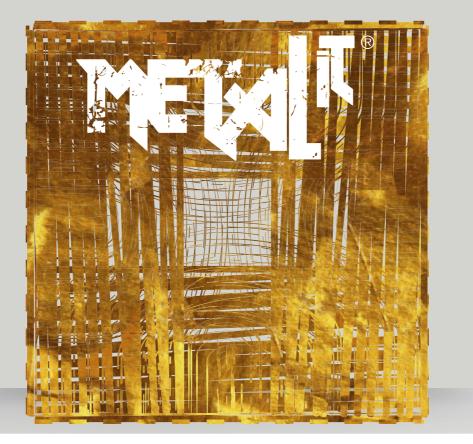

### Metal'it® for large-format gilding

The ideal finish to enhance any creation, Metal'it® is the result of a high technology process developed by mignotgraphie®. A gilt effect for large surfaces - up to 1.5 x 3 metres-available in silver or copper rendering, metallic colours or holographic effects, this exclusive finish is a solution for all your creative requirements whatever the type of surface.

### A world of colours

Metal'it® comes in a multitude of metallic colours and can be dyed to harmonise your campaigns and adopt your colour schemes. It will make your products more attractive and visible whilst ensuring consistency between all your communication materials.