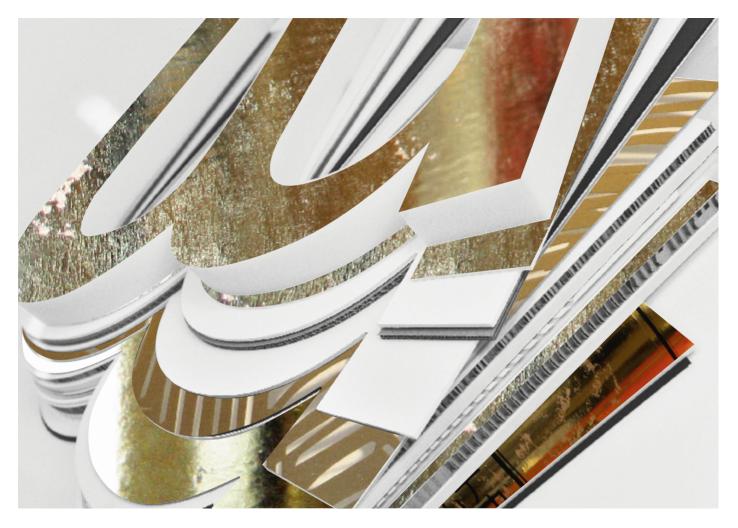

### Metal'it® for large-format gilding

The ideal finish to enhance any creation, Metal'it® is the result of a high technology process developed by mignotgraphie®. A gilt effect for large surfaces - up to 1.5 x 3 metres-available in silver or copper rendering, metallic colours or holographic effects, this exclusive finish is a solution for all your creative requirements whatever the type of surface.

#### Metal'it® adapts to your materials !

Whatever world you inhabit, Metal'it® will enable you to enhance it with sublime designs. We can apply Metal'it® to materials as varied as cardboard, PVC, wood, Dibond, Plexiglas, leather, magnetic substrates...and many others. The shiniest, sparkliest creations are possible with Metal'it® guaranteed to give your communication strategy maximum impact.