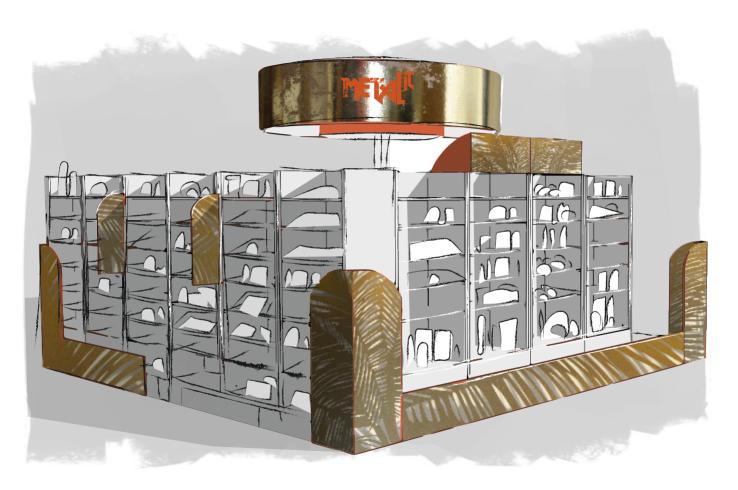

#### High-impact effects for your store displays

Thanks to its attention-grabbing capacity, Metal'it® gives you the opportunity to set yourself apart from the competition and boost the impact you make on your targets. Used in your points of sale - supermarkets, hypermarkets, DIY superstores, and so on - for all your POS shelf displays, in particular shelf talkers, tipped mats, dummies, separators or shelf edge strips, Metal'it® is an undeniable asset.

# A glittering world of sublime interior decoration and shopfitting

Metal'it® is particularly suitable for in-store signage as well as permanent fittings. It can be applied to all kinds of substrates and will meet your visibility and embellishment requirements every time.