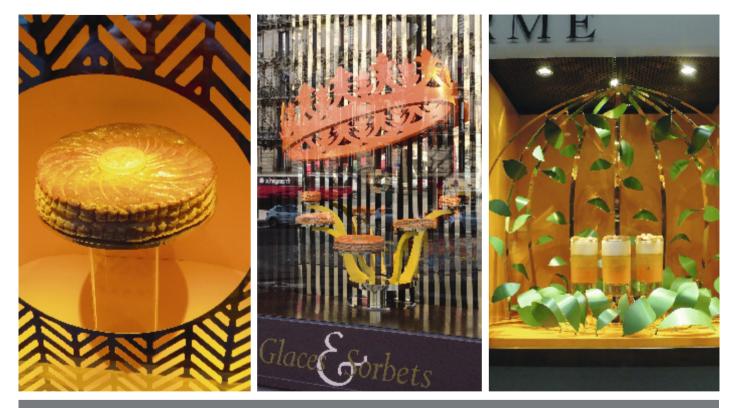

eparators or shelf edge strips, Metal'it® is an undeniable asset.







**nignot**graph

#### Metal'it® adapts to your materials !

Whatever world you inhabit, Metal'it® will enable you to enhance it with sublime designs. We can apply Metal'it® to materials as varied as cardboard, PVC, wood, Dibond, Plexiglas, leather, magnetic substrates...and many others. The shiniest, sparkliest creations are possible with Metal'it® guaranteed to give your communication strategy maximum impact.





# A glittering world of sublime interior decoration and shopfitting

Metal'it® is particularly suitable for in-store signage as well as permanent fittings. It can be applied to all kinds of substrates and will meet your visibility and embellishment requirements every time.





# HERMÈS



## DIPTYQUE







# PIERRE HERMÉ





## PIERRE HERMÉ





### LES GALERIES LAFAYETTE











head office 2 rue Maloubier / Zl Chemaudin 25320 Chemaudin / Besançon France tél. +33 (0)3 81 48 36 15 / fax. +33 (0)1 57 67 04 26 mignotgraphie@mignotgraphie.fr / www.mignotgraphie.fr sales office 50 rue Amelot / 75011 Paris tél. +33 (0)1 43 38 15 00 / fax. +33 (0)1 43 38 15 14