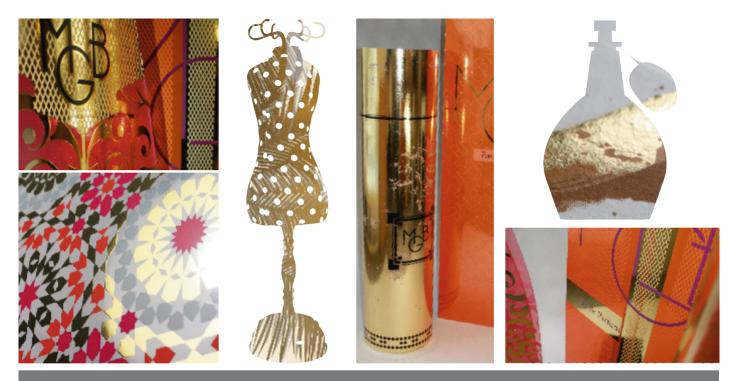

#### Metal'it® adapts to your materials !

Whatever world you inhabit, Metal'it® will enable you to enhance it with sublime designs. We can apply Metal'it® to materials as varied as cardboard, PVC, wood, Dibond, Plexiglas, leather, magnetic substrates...and many others. The shiniest, sparkliest creations are possible with Metal'it® guaranteed to give your communication strategy maximum impact.

# A glittering world of sublime interior decoration and shopfitting

Metal'it® is particularly suitable for in-store signage as well as permanent fittings. It can be applied to all kinds of substrates and will meet your visibility and embellishment requirements every time.