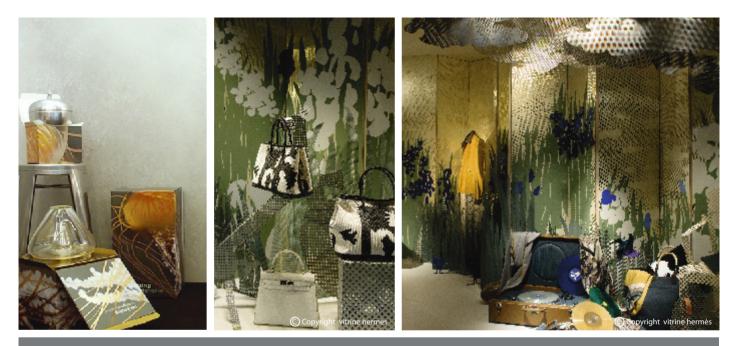

g capacity, Metal'it® gives you the opportunity to set yourself apart from the competition and boost the impact you make on your targets. Used in your points of sale - supermarkets, hypermarkets, DIY superstores, and so on - for all your POS shelf displays, in particular shelf talkers, tipped mats, dummies, separators or shelf edge strips, Metal'it® is an undeniable asset.







**nignot**graph

#### Metal'it® adapts to your materials !

Whatever world you inhabit, Metal'it® will enable you to enhance it with sublime designs. We can apply Metal'it® to materials as varied as cardboard, PVC, wood, Dibond, Plexiglas, leather, magnetic substrates...and many others. The shiniest, sparkliest creations are possible with Metal'it® guaranteed to give your communication strategy maximum impact.





# A glittering world of sublime interior decoration and shopfitting

Metal'it® is particularly suitable for in-store signage as well as permanent fittings. It can be applied to all kinds of substrates and will meet your visibility and embellishment requirements every time.





# HERMÈS



## DIPTYQUE







# PIERRE HERMÉ





## PIERRE HERMÉ





### LES GALERIES LAFAYETTE











head office 2 rue Maloubier / Zl Chemaudin 25320 Chemaudin / Besançon France tél. +33 (0)3 81 48 36 15 / fax. +33 (0)1 57 67 04 26 mignotgraphie@mignotgraphie.fr / www.mignotgraphie.fr sales office 50 rue Amelot / 75011 Paris tél. +33 (0)1 43 38 15 00 / fax. +33 (0)1 43 38 15 14