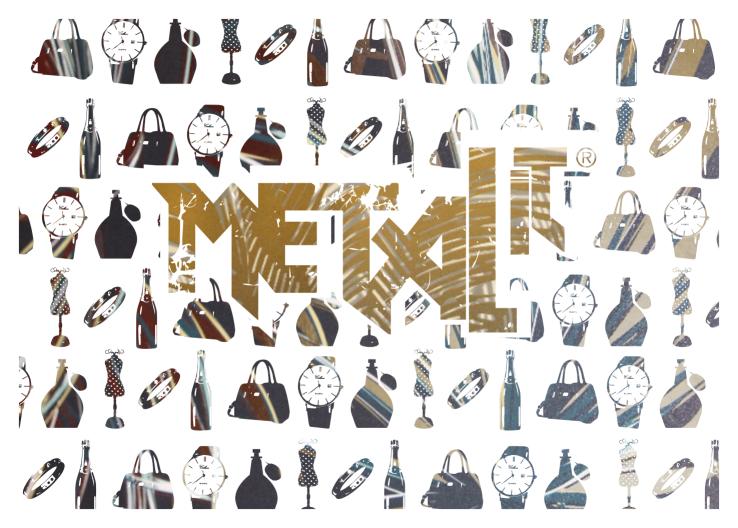

### Metal'it® for large-format gilding

The ideal finish to enhance any creation, Metal'it® is the result of a high technology process developed by mignotgraphie®. A gilt effect for large surfaces - up to 1.5 x 3 metres-available in silver or copper rendering, metallic colours or holographic effects, this exclusive finish is a solution for all your creative requirements whatever the type of surface.

### High chic for high-impact campaigns

Give your campaigns a flash of brilliance with Metal'it®. It is particularly suited to beauty products and luxury goods such as watches, perfumery, high-end ready-to-wear, cosmetics and spirits.