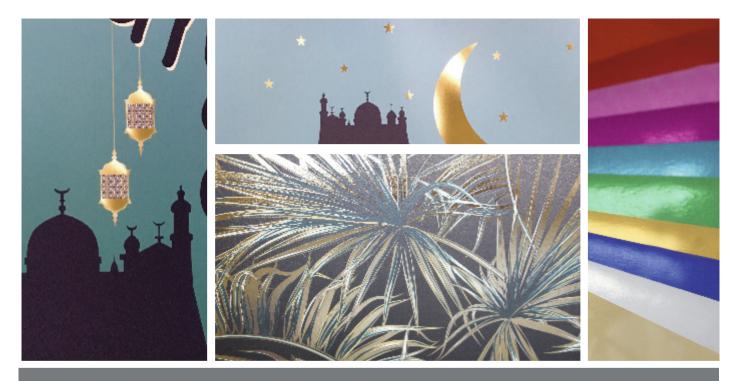

### A world of colours

Metal'it® comes in a multitude of metallic colours and can be dyed to harmonise your campaigns and adopt your colour schemes. It will make your products more attractive and visible whilst ensuring consistency between all your communication materials.

### High chic for high-impact campaigns

Give your campaigns a flash of brilliance with Metal'it®. It is particularly suited to beauty products and luxury goods such as watches, perfumery, high-end ready-to-wear, cosmetics and spirits.