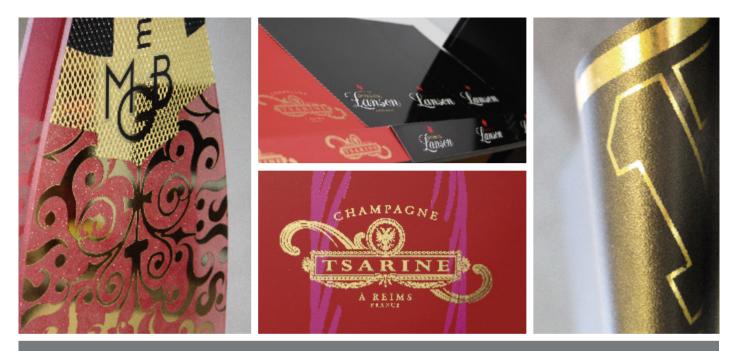

### A world of colours

Metal'it® comes in a multitude of metallic colours and can be dyed to harmonise your campaigns and adopt your colour schemes. It will make your products more attractive and visible whilst ensuring consistency between all your communication materials.

### High chic for high-impact campaigns

Give your campaigns a flash of brilliance with Metal'it®. It is particularly suited to beauty products and luxury goods such as watches, perfumery, high-end ready-to-wear, cosmetics and spirits.