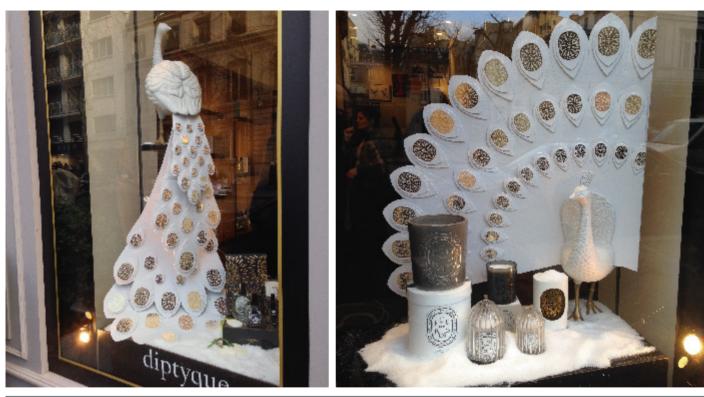

separators or shelf edge strips, Metal'it® is an undeniable asset.







**nignot**graph

#### Metal'it® adapts to your materials !

Whatever world you inhabit, Metal'it® will enable you to enhance it with sublime designs. We can apply Metal'it® to materials as varied as cardboard, PVC, wood, Dibond, Plexiglas, leather, magnetic substrates...and many others. The shiniest, sparkliest creations are possible with Metal'it® guaranteed to give your communication strategy maximum impact.





# A glittering world of sublime interior decoration and shopfitting

Metal'it® is particularly suitable for in-store signage as well as permanent fittings. It can be applied to all kinds of substrates and will meet your visibility and embellishment requirements every time.





# HERMÈS



## DIPTYQUE







# PIERRE HERMÉ





## PIERRE HERMÉ





### LES GALERIES LAFAYETTE











head office 2 rue Maloubier / Zl Chemaudin 25320 Chemaudin / Besançon France tél. +33 (0)3 81 48 36 15 / fax. +33 (0)1 57 67 04 26 mignotgraphie@mignotgraphie.fr / www.mignotgraphie.fr sales office 50 rue Amelot / 75011 Paris tél. +33 (0)1 43 38 15 00 / fax. +33 (0)1 43 38 15 14