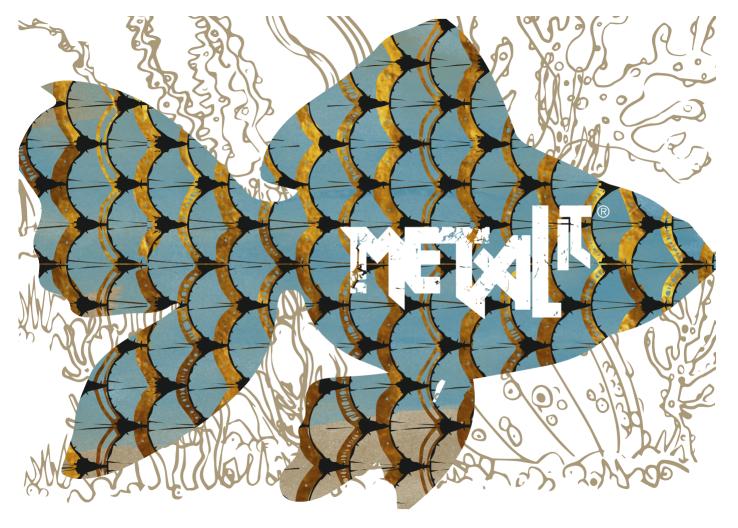

### A world of colours

Metal'it® comes in a multitude of metallic colours and can be dyed to harmonise your campaigns and adopt your colour schemes. It will make your products more attractive and visible whilst ensuring consistency between all your communication materials.

#### Metal'it® adapts to your materials !

Whatever world you inhabit, Metal'it® will enable you to enhance it with sublime designs. We can apply Metal'it® to materials as varied as cardboard, PVC, wood, Dibond, Plexiglas, leather, magnetic substrates...and many others. The shiniest, sparkliest creations are possible with Metal'it® guaranteed to give your communication strategy maximum impact.