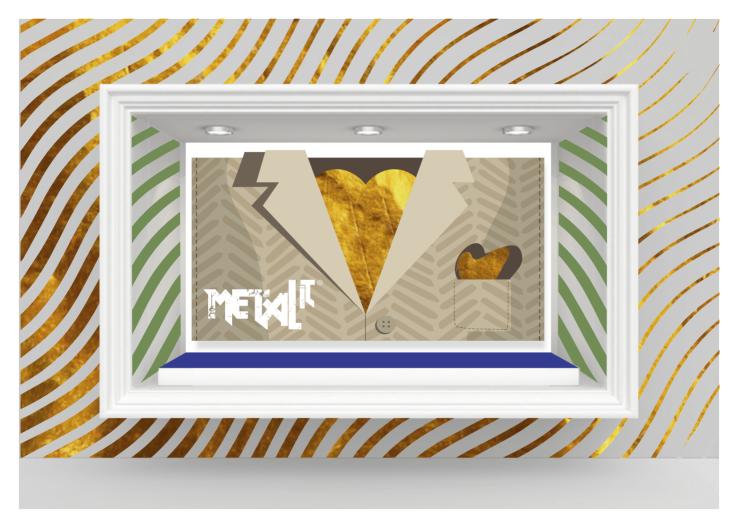

### Metal'it® for large-format gilding

The ideal finish to enhance any creation, Metal'it® is the result of a high technology process developed by mignotgraphie®. A gilt effect for large surfaces - up to 1.5 x 3 metres-available in silver or copper rendering, metallic colours or holographic effects, this exclusive finish is a solution for all your creative requirements whatever the type of surface.

#### High-impact effects for your store displays

Thanks to its attention-grabbing capacity, Metal'it® gives you the opportunity to set yourself apart from the competition and boost the impact you make on your targets. Used in your points of sale - supermarkets, hypermarkets, DIY superstores, and so on - for all your POS shelf displays, in particular shelf talkers, tipped mats, dummies, separators or shelf edge strips, Metal'it® is an undeniable asset.

# A glittering world of sublime interior decoration and shopfitting

Metal'it® is particularly suitable for in-store signage as well as permanent fittings. It can be applied to all kinds of substrates and will meet your visibility and embellishment requirements every time.