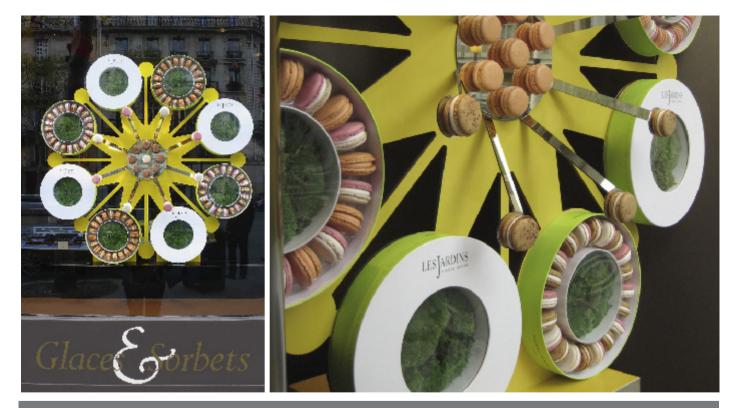

dge strips, Metal'it® is an undeniable asset.







**nignot**graph

#### Metal'it® adapts to your materials !

Whatever world you inhabit, Metal'it® will enable you to enhance it with sublime designs. We can apply Metal'it® to materials as varied as cardboard, PVC, wood, Dibond, Plexiglas, leather, magnetic substrates...and many others. The shiniest, sparkliest creations are possible with Metal'it® guaranteed to give your communication strategy maximum impact.





# A glittering world of sublime interior decoration and shopfitting

Metal'it® is particularly suitable for in-store signage as well as permanent fittings. It can be applied to all kinds of substrates and will meet your visibility and embellishment requirements every time.





# HERMÈS



## DIPTYQUE







# PIERRE HERMÉ





## PIERRE HERMÉ





### LES GALERIES LAFAYETTE











head office 2 rue Maloubier / Zl Chemaudin 25320 Chemaudin / Besançon France tél. +33 (0)3 81 48 36 15 / fax. +33 (0)1 57 67 04 26 mignotgraphie@mignotgraphie.fr / www.mignotgraphie.fr sales office 50 rue Amelot / 75011 Paris tél. +33 (0)1 43 38 15 00 / fax. +33 (0)1 43 38 15 14